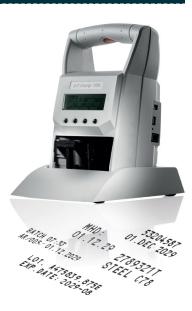

## Fast and handy: jetStamp® 990

The REINER *jetStamp*® 990 offers rapid operation in a particularly handy and compact format.

The smallest jetStamp® family member now permits fast and simple marking on any flat or irregular surface.

#### Adaptable.

Innovative printing technology permits printing on irregular and curved surfaces.

#### Technical data:

- Device sizes (W x H x D): 105 x 85 x 160 mm
- Imprint sizes (W x H):2-line, max. 42 x 3.2 mm
- Weight: approx. 520 q
- Print resolution: 96 dpi
- Battery capacity: up to 1,000 imprints
- Data transfer: USB, Bluetooth
- Imprint storage:25 print images
- Prints from: PCset, Word, Excel
- Printing inks: Black, red, yellow