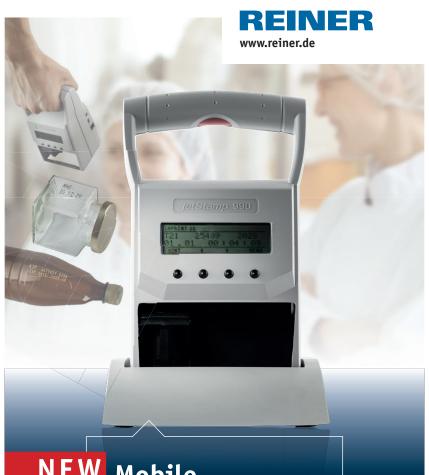

## Fast and handy: jetStamp® 990

The REINER *jetStamp*® 990 offers rapid operation in a particularly handy and compact format.

The smallest jetStamp® family member now permits fast and simple marking on any flat or irregular surface.

Like its big siblings, the inkjet printer stands out with best integration options: it can be used as a mobile device at the respective workplace, or as a stationary element integrated in the assembly line.

#### Adaptable.

Innovative printing technology permits printing on irregular and curved surfaces.

#### Diverse.

Suitable for marking paper, cardboard, wood, metal, plastic, and fabric.